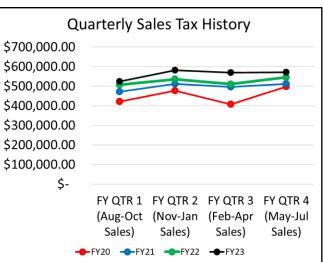

As always, the goal is to gain compliance therefore, Code Enforcement continues to take a pro-active approach and we appreciate the positive response by all our citizens.

**Administrator Report** 

### **Community Development**

Residential Projects in progress: 24

Commercial Projects in progress: 1

### Finance:

The monthly sales tax numbers on the charts show a quarterly increase in sales taxes in 4Qtr revenue over last year. The monthly chart below shows our sales are still above prior years but fell from the prior month, which is normal in September based on historical trends. We anxiously await the October and November sales tax numbers, reporting sales activity in August and September. The state comptroller produces detailed monthly reports, which are available on their website





Overall, the financial stability of the city continues to remain positive. The following should be noted:

| Funds held by institution |                      |  |  |  |  |
|---------------------------|----------------------|--|--|--|--|
| Wells Fargo               | \$2,118,920          |  |  |  |  |
| TexPool                   | \$4,253,302          |  |  |  |  |
| TexStar                   | \$5 <i>,</i> 880,538 |  |  |  |  |
| Sep-23                    | \$12,252,760         |  |  |  |  |
| Dedicated Grant Fund      | \$683,146            |  |  |  |  |

• We are closing out Fiscal Year 2023, inventories and account reconciliations. The auditor has been contacted and we will begin that process within the next 60 days. We still have several outstanding invoices that need to be account