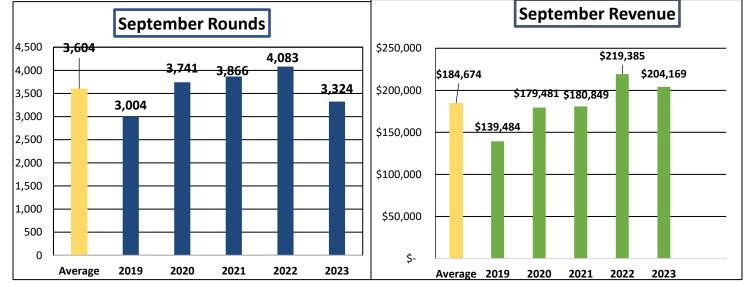

3                         |                                   |  |
| Pro-Shop Merchandise | \$10,513.14           | \$3.16                          |                                   |  |
| Range                | \$6979.16             | \$2.09                          |                                   |  |
| Food                 | \$4294.87             | \$1.29                          |                                   |  |
| Beer                 | \$14,906.21           | \$4.48                          |                                   |  |
| Beverages            | \$5931.19             | \$1.78                          |                                   |  |
| Liquor               | \$6,170.59            | \$1.85                          |                                   |  |







Creek

#### Summary/Overview

- **WEATHER:** The weather for September still was unseasonably high for the month with very little rain. October is already starting off with lower temperatures.
- **FINANCE:** 3324 rounds were played last month equating to a total revenue of \$204,169. We finished off the fiscal year exceeding prior year's revenues.
- **Golf Course Update:** The golf course remains in great shape considerably greener than most courses in the DFW metroplex. The course was open the entire month with no weather or maintenance closures.
- Resident usage: This month 20 rounds were played by residents.

#### • New Rates Starting November 1<sup>st</sup>:

| Monday - Thursday                                 | \$60.00 (Current Rate \$55.00)