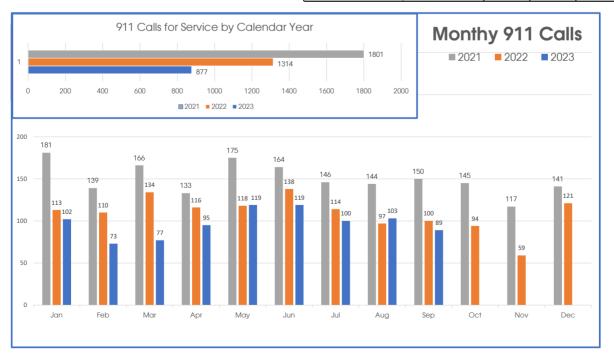

|      |      |
|                              |      |      |      |                                   |      |      |      |
|                              |      |      |      | 4                                 |      |      |      |
|                              |      |      |      | ┦┠────                            |      |      |      |
|                              |      |      |      | 4                                 |      |      |      |
| Priority 1 Calls for Service | 84   | 99   | 141  | ┫┠━━━━━                           |      |      |      |
|                              |      |      |      | •                                 |      |      |      |
|                              |      |      |      | Priority 2 & 3 Calls for Service  | 146  | 157  | 374  |



### Westworth Village Police Department Monthly Calls-For-Service Report By Call-Type

### Sep-23

| Self Initiated                 | 2023 | 2022 | 2021 | Other Time 2023 2022          | 2021 |
|--------------------------------|------|------|------|-------------------------------|------|
| ABANDONED VEHICLE              | 2    |      |      | ADMINISTRATIVE DETAIL 217 103 | 112  |
| ARREST - NOT TRAFFIC           |      |      | 1    | CODE ENFORCEMENT - FOLLOW-UP  |      |
| BUSINESS CHECK                 | 153  | 114  | 181  | COURT 1                       | 2    |
| BUSINESS PATROL                | 444  | 153  | 183  | FTO TRAINING ACTIVITIES 45    |      |
| CODE ENFORCEMENT - VIOLATION   | 15   |      | 1    | IN-SERVICE TRAINING 10        | 23   |
| COMM ORIENTED POLICING PROGRAM |