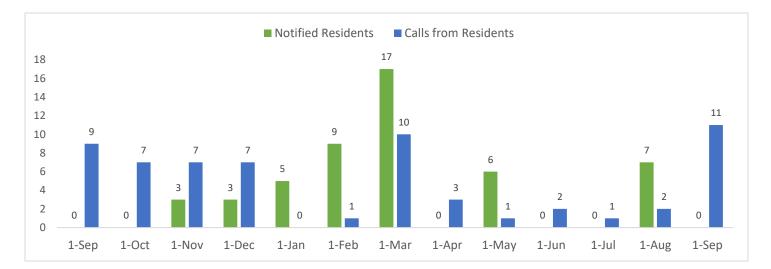

| 0          | 0          |
| ON - Turn On Service               | 3               | 0         | 0          | 0          |
| PLMB - Temp Off For Plumb Repair   | 2               | 0         | 0          | 0          |
| PRESS - Water Pressure             | 3               | 0         | 0          | 0          |
| REINS - Turn Back on Service       | 13              | 0         | 0          | 0          |
| SWAP - Meter Exchange              | 3               | 0         | 0          | 0          |
| Grand Totals                       | 231             | 0         | 0          | 0          |



### AMA-Beacon Alerts 2023:

**Objective-** Notify residents at first alert of a water leak through phone call, email, and face to face notification.

**Goal-** Provide proactive customer service.



### Leak Alert

|                                                |    | Total Completed |
|------------------------------------------------|----|-----------------|
| Notified Customer within 24 hours of 1st alert | 70 |                 |
| Leak detected                                  | 0  |                 |
| No Leak Detected                               | 0  |                 |
| Calls from Residents                           |    | 75              |
| Leak Detected                                  | 12 |                 |
| No Leak Detected                               | 2  |                 |

145

### **Grand Totals**

\*Residents who called in were alerted through their Eye on Water account\*



### **Street Maintenance 2023:**

**Objective-** Develop a Crack Sealing Program an