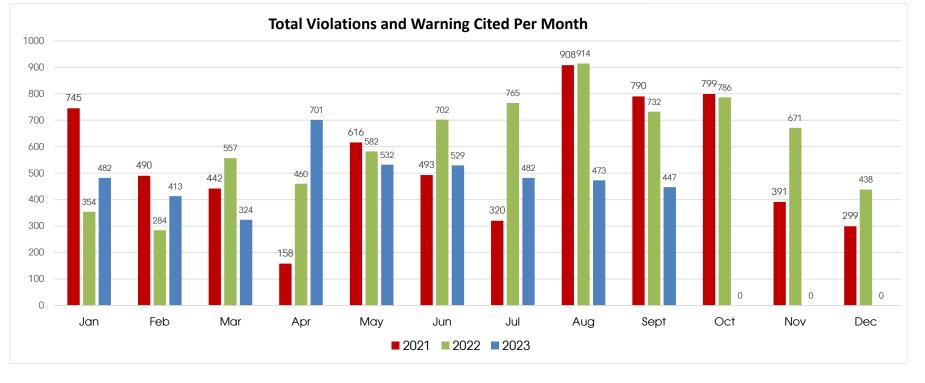

| 172 | 377 | 370 | 383 | 197 | 148 | 3037   |
| 2021 Warnings         | 395 | 287 | 239 | 60  | 308 | 265 | 148 | 531 | 420 | 416 | 194 | 151 | 3414   |
| 2022 Traffic Stops    | 291 | 187 | 343 | 303 | 351 | 403 | 493 | 582 | 453 | 441 | 391 | 233 | 4471   |
| 2022 Cited Violations | 139 | 139 | 316 | 233 | 292 | 338 | 329 | 434 | 365 | 382 | 311 | 233 | 3511   |
| 2022 Warnings         | 215 | 145 | 241 | 227 | 290 | 364 | 436 | 480 | 367 | 404 | 360 | 205 | 3734   |
| 2023 Traffic Stops    | 300 | 243 | 215 | 408 | 356 | 346 | 310 | 310 | 286 |     |     |     | 2774   |
| 2023 Cited Violations | 209 | 159 | 126 | 307 | 190 | 209 | 201 | 200 | 144 |     |     |     | 1745   |
| 2023 Warnings         | 273 | 254 | 198 | 394 | 342 | 320 | 281 | 273 | 303 |     |     |     | 2638   |







### PUBLIC WORKS REPORT SEPTEMBER 2023

#### Water

- All bacteriological water samples passed
- Continued monthly dead-end flushing
- Continued water sampling for Nitrification Action Plan for TCEQ
- Performed construction and alleyway inspections
- Performed Line Locates for utility services
- Inventoried supplies and preventative maintenance

#### Sewer

- Performed weekly sewer line flushes on Pecan Drive
- Performed preventative maintenance on sewer lines in commercial area

#### Stormwater

- Cleaned storm drains on Pumphreys, White Settlement Road, and Casstevens
- Performed stormwater inspection
- Performed Park maintenance
- Completed Fall Cleanup



### September 2023 Work Order Report

| Job Code              | Total Completed | Total New | Total Void | Total Open |
|-------