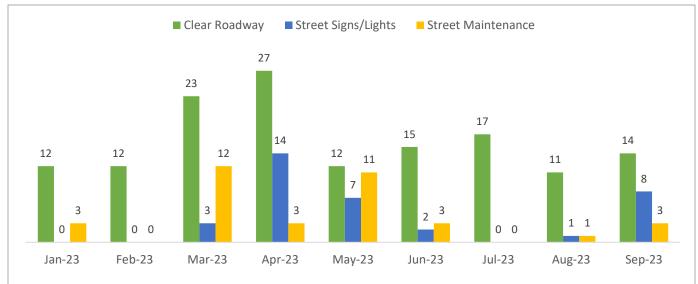

-|
| Notified Customer within 24 hours of 1st alert | 70 |                 |
| Leak detected                                  | 0  |                 |
| No Leak Detected                               | 0  |                 |
| Calls from Residents                           |    | 75              |
| Leak Detected                                  | 12 |                 |
| No Leak Detected                               | 2  |                 |

145

### **Grand Totals**

\*Residents who called in were alerted through their Eye on Water account\*



### **Street Maintenance 2023:**

**Objective-** Develop a Crack Sealing Program and Street Sign/Light Maintenance Program throughout the City.

**Goal-** Extend the longevity of City streets while implementing a quarterly inspection procedure.



### **Street Repair**

| <u>Clear Roadway</u><br>• Trash<br>• Dead Animals<br>• Tree Limbs/Debris                                                         | <b>Total Co</b><br>0<br>11<br>3 | mpleted<br>411 |
|----------------------------------------------------------------------------------------------------------------------------------|---------------------------------|----------------|
| Street Signs/Lights <ul> <li>Street Signs</li> <li>Street Lights</li> </ul>                                                      | 5<br>3                          | 153            |
| <ul> <li>Street Maintenance</li> <li>Potholes/Street</li> <li>Manhole Maintenance</li> <li>Graffiti</li> <li>Alleyway</li> </ul> | 0<br>0<br>0<br>3                | 268            |
| Grand Total: