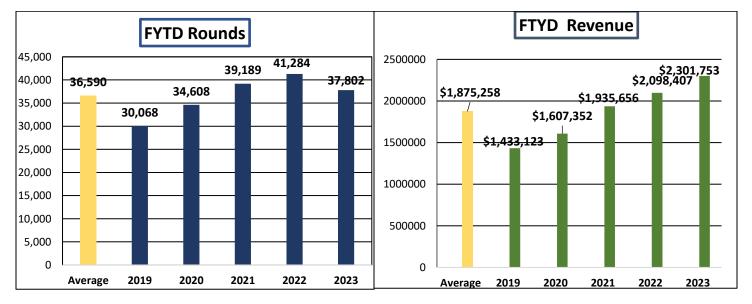

|                                   |  |
| Pro-Shop Merchandise | \$10,513.14           | \$3.16                          |                                   |  |
| Range                | \$6979.16             | \$2.09                          |                                   |  |
| Food                 | \$4294.87             | \$1.29                          |                                   |  |
| Beer                 | \$14,906.21           | \$4.48                          |                                   |  |
| Beverages            | \$5931.19             | \$1.78                          |                                   |  |
| Liquor               | \$6,170.59            | \$1.85                          |                                   |  |







Creek

#### Summary/Overview

- **WEATHER:** The weather for September still was unseasonably high for the month with very little rain. October is already starting off with lower temperatures.
- **FINANCE:** 3324 rounds were played last month equating to a total revenue of \$204,169. We finished off the fiscal year exceeding prior year's revenues.
- **Golf Course Update:** The golf course remains in great shape considerably greener than most courses in the DFW metroplex. The course was open the entire month with no weather or maintenance closures.
- Resident usage: This month 20 rounds were played by residents.

#### • New Rates Starting November 1<sup>st</sup>:

| Monday - Thursday                                 | \$60.00 (Current Rate \$55.00)