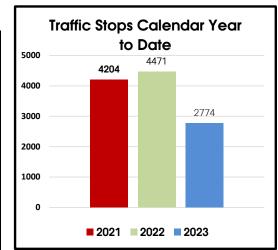

28 | 172 | 377 | 370 | 383 | 197 | 148 | 3037   |
| 2021 Warnings         | 395 | 287 | 239 | 60  | 308 | 265 | 148 | 531 | 420 | 416 | 194 | 151 | 3414   |
| 2022 Traffic Stops    | 291 | 187 | 343 | 303 | 351 | 403 | 493 | 582 | 453 | 441 | 391 | 233 | 4471   |
| 2022 Cited Violations | 139 | 139 | 316 | 233 | 292 | 338 | 329 | 434 | 365 | 382 | 311 | 233 | 3511   |
| 2022 Warnings         | 215 | 145 | 241 | 227 | 290 | 364 | 436 | 480 | 367 | 404 | 360 | 205 | 3734   |
| 2023 Traffic Stops    | 300 | 243 | 215 | 408 | 356 | 346 | 310 | 310 | 286 |     |     |     | 2774   |
| 2023 Cited Violations | 209 | 159 | 126 | 307 | 190 | 209 | 201 | 200 | 144 |     |     |     | 1745   |
| 2023 Warnings         | 273 | 254 | 198 | 394 | 342 | 320 | 281 | 273 | 303 |     |     |     | 2638   |







### PUBLIC WORKS REPORT SEPTEMBER 2023

#### Water

- All bacteriological water samples passed
- Continued monthly dead-end flushing
- Continued water sampling for Nitrification Action Plan for TCEQ
- Performed construction and alleyway inspections
- Performed Line Locates for utility services
- Inventoried supplies and preventative maintenance

#### Sewer

- Performed weekly sewer line flushes on Pecan Drive
- Performed preventative maintenance on sewer lines in commercial area

#### Stormwater

- Cleaned storm drains on Pumphreys, White Settlement Road, and Casstevens
- Performed stormwater inspection
- Performed Park maintenance
- Completed Fall Cleanup



### September 2023 Work Order Report

| Job Code              | Total Completed | Total New | Total Void | Total Open |
|-----