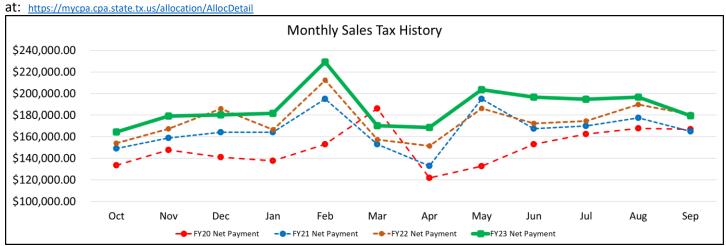

### **B.** Approval of the Financial Reports:

- TexPool Report
- TexStar Report
- A/P Disbursements

| BALANCES       | GENERAL     | WATER       | CRIME     | CAPITAL   | DEBT SERVICE STREET |                     | WRA       | нсдс      | GAS         |
|----------------|-------------|-------------|-----------|-----------|---------------------|---------------------|-----------|-----------|-------------|
| Sep-23         | GENERAL     | WATER       | CONTROL   | PROJECTS  | DEBT SERVICE        | DEBT SERVICE STREET |           | псос      | ROYALTIES   |
| Revenue *      | \$241,120   | \$173,282   | \$59,819  | \$1,112   | \$223               | \$29,909            | \$31,489  | \$206,760 | \$0         |
| Disbursement * | \$284,076   | \$225,576   | \$83,212  | \$0       | \$0                 | \$11,368            | \$0       | \$182,726 | \$0         |
| Cash on Hand   | \$89,698    | \$197,980   | \$419,459 | \$267,099 | \$3,349             | \$233,052           | \$162,136 | \$697,441 | \$48,704    |
| TexPool        | \$3,458,607 | \$125,277   | 0         | \$255,406 | \$51,243            | 0                   | \$362,768 | 0         | 0           |
| TexStar        | \$837,012   | \$1,580,455 | \$153,380 | \$409,013 | \$131,942           | 0                   | \$220,947 | \$502,642 | \$2,045,147 |