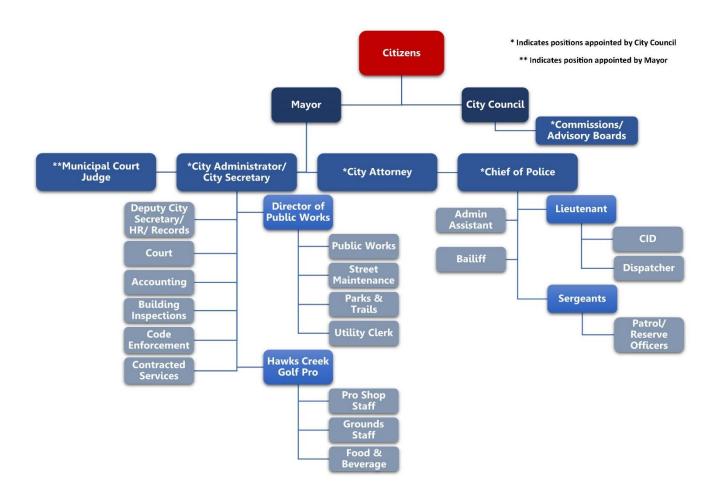

and residential destination of choice.

There is more to do, and your city government will continue to get better.

I'll say it yet again, because I believe it and it remains true: "Westworth Village is poised for continued economic success, and for an ever-increasing level of municipal service to its citizens."

-Mayor Kelly Jones

L. Kelly Jones

Mayor - City of Westworth Village mayorjones@cityofwestworth.com

City Hall: 817-710-2509 | Office: 817-348-0400

# CITY COUNCIL AND ADMINISTRATION

L. Kelly Jones Mayor

Phillip Poole Council Place 1

Michael Dingman Council Place 2

Brian Libbey Council Place 3

Robert Fitzgerald Council Place 4

Halden Griffith Council Place 5

Brandy G. Barrett City Administrator/

City Secretary

Kevin C. Reaves Chief of Police

# **ORGANIZATIONAL CHART**



#### **VISION**

 Represent residents to honor the past, treasure the present and responsibly shape the future.

## MISSION STATEMENT

 Enhance the quality of life for our citizens through sound management, transparency, and wise stewardship of resources.

#### CITY AND COUNCIL GOALS

- Communication: Support and promote open, two-way communication between the City and its residents and businesses.
- Public Safety: Protect our residents and safeguard the city in order to improve quality of life.
- Fiscal Responsibility: Be responsible stewards of public funds and property and act with integrity while meeting the needs of the community.
- Infrastructure: Invest in infrastructure necessary to ensure reliable and consistent service delivery.
- Zoning: Encourage continued growth of the comme