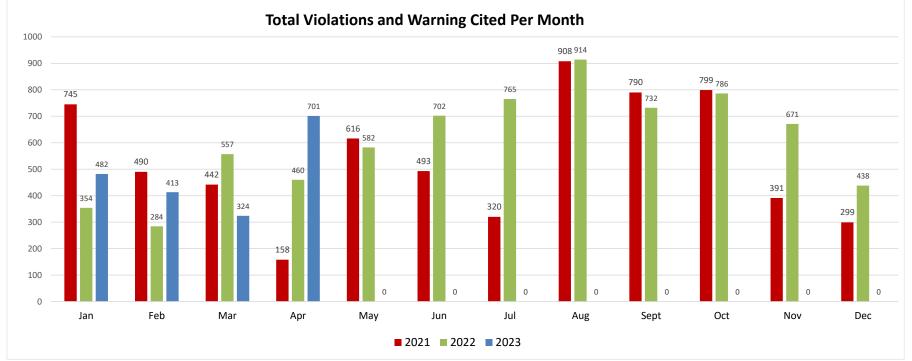

| 172 | 377 | 370 | 383 | 197 | 148 | 3037   |
| 2021 Warnings         | 395 | 287 | 239 | 60  | 308 | 265 | 148 | 531 | 420 | 416 | 194 | 151 | 3414   |
| 2022 Traffic Stops    | 291 | 187 | 343 | 303 | 351 | 403 | 493 | 582 | 453 | 441 | 391 | 233 | 4471   |
| 2022 Cited Violations | 139 | 139 | 316 | 233 | 292 | 338 | 329 | 434 | 365 | 382 | 311 | 233 | 3511   |
| 2022 Warnings         | 215 | 145 | 241 | 227 | 290 | 364 | 436 | 480 | 367 | 404 | 360 | 205 | 3734   |
| 2023 Traffic Stops    | 300 | 243 | 215 | 408 |     |     |     |     |     |     |     |     | 1166   |
| 2023 Cited Violations | 209 | 159 | 126 | 307 |     |     |     |     |     |     |     |     | 801    |
| 2023 Warnings         | 273 | 254 | 198 | 394 |     |     |     |     |     |     |     |     | 1119   |







#### **PUBLIC WORKS REPORT APRIL 2023**

#### Water

- All bacteriological water samples passed
- Continued monthly dead-end flushing
- Continued water sampling for Nitrification Action Plan for TCEQ
- Performed construction and alleyway inspections
- Performed Line Locates for utility services
- Inventoried supplies and preventative maintenance
- Continued meter replacement project

#### Sewer

- Performed weekly sewer line flushes on Pecan Drive
- Performed preventative maintenance on sewer residential area
- Completed Fort Worth sewer testing

#### **Stormwater**

- Cleaned storm drains on Pumphreys, White Settlement Road, and Casstevens
- Performed stormwater inspection
- Performed park maintenance and cleaning



# April 2023 Service Order Report

# **Group Summary**

| Group