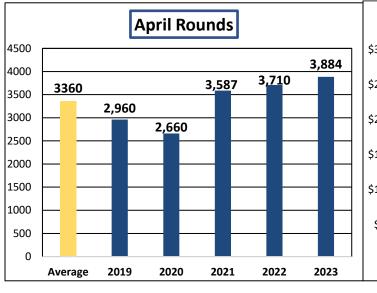

evenue          | Total:<br>\$245,403.13 | Per Round:<br>\$63.18    | D/F G/F Revenue:<br>\$175,342.20 | Avg. \$ per Round G/F:<br>\$45.14 |  |  |  |
| Closures         | 1 Day Closed           |                          |                                  |                                   |  |  |  |

| Category             | Revenue      | \$ Per Round |
|----------------------|--------------|--------------|
| Green Fees           | \$175,342.20 | \$45.14      |
| Pro-Shop Merchandise | \$16,738.54  | \$4.31       |
| Range                | \$9,204.80   | \$2.37       |
| Food                 | \$6,487.80   | \$1.67       |
| Beer                 | \$14,897.30  | \$3.84       |
| Beverages            | \$3,668.78   | \$.95        |
| Liquor               | \$6,685.53   | \$1.72       |











# HAWKS CREEK GOLF CLUB: APRIL 2023 MONTHLY REPORT



## **Food and Beverage Monthly Promotions**

 Monthly Westworth Village Resident discount coupon: We had 0 special redeemed in the month of April.

#### **Summary/Overview**

- **WEATHER:** The weather for the month of April was very good. We were closed 1 day due to rain.
- **TOURNAMENTS:** We conducted 3 Tournaments in April contributing 241 Rounds.
- **FINANCE:** 3,884 Rounds were played last month equating to a total revenue of \$245,403.13. Revenue this month was not only a record for the month of April, but it was an all-time facility record. After this month we are ahead of last year's Revenue by \$94,770 despite having 807 less rounds played this year than last, this is directly due to returning to a daily fee public f