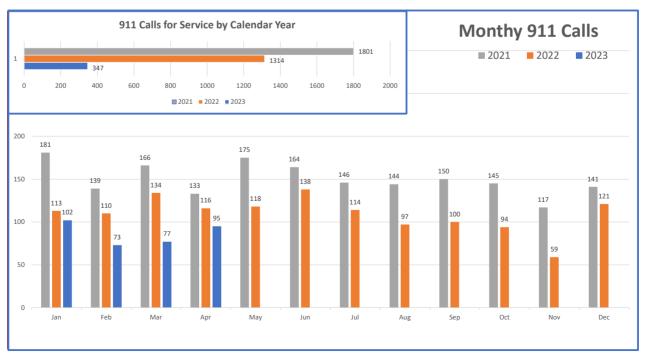

|      |      |      |
|                                  |      |      |      |
|                                  |      |      |      |
|                                  |      |      |      |
|                                  |      |      |      |
|                                  |      |      |      |
|                                  |      |      |      |
|                                  |      |      |      |
|                                  |      |      |      |
|                                  |      |      |      |
|                                  |      |      |      |
|                                  |      |      |      |
|                                  |      |      |      |
| Priority 2 & 3 Calls for Service | 176  | 193  | 241  |



# **Westworth Village Police Department**

# Monthly Calls-For-Service Report By Call-Type

# Apr-23

| Self Initiated                 | 2023 | 2022 | 2021 | Other Time                   | 2023 | 2022 | 2021 |
|--------------------------------|------|------|------|------------------------------|------|------|------|
| ABANDONED VEHICLE              |      | 1    | 5    | ADMINISTRATIVE DETAIL        | 310  | 130  | 151  |
| ARREST - NOT TRAFFIC           |      |      | 1    | CODE ENFORCEMENT - FOLLOW-UP |      |      |      |
| BUILDING INSPECTION            |      | 1    |      | COURT                        |      | 2    | 5    |
| BUSINESS CHECK                 | 142  | 128  | 140  | FTO TRAINING ACTIVITIES      |      |      | 9    |
| BUSINESS PATROL                | 389  | 262  |