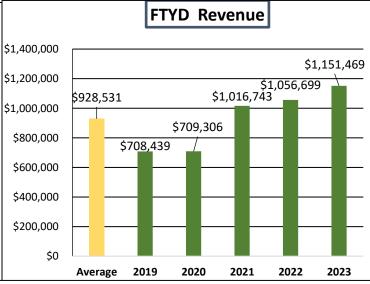

| Total:<br>\$245,403.13 | Per Round:<br>\$63.18    | D/F G/F Revenue:<br>\$175,342.20 | Avg. \$ per Round G/F:<br>\$45.14 |  |  |  |
| Closures         | 1 Day Closed           |                          |                                  |                                   |  |  |  |

| Category             | Revenue      | \$ Per Round |
|----------------------|--------------|--------------|
| Green Fees           | \$175,342.20 | \$45.14      |
| Pro-Shop Merchandise | \$16,738.54  | \$4.31       |
| Range                | \$9,204.80   | \$2.37       |
| Food                 | \$6,487.80   | \$1.67       |
| Beer                 | \$14,897.30  | \$3.84       |
| Beverages            | \$3,668.78   | \$.95        |
| Liquor               | \$6,685.53   | \$1.72       |











# HAWKS CREEK GOLF CLUB: APRIL 2023 MONTHLY REPORT



## **Food and Beverage Monthly Promotions**

 Monthly Westworth Village Resident discount coupon: We had 0 special redeemed in the month of April.

#### **Summary/Overview**

- **WEATHER:** The weather for the month of April was very good. We were closed 1 day due to rain.
- **TOURNAMENTS:** We conducted 3 Tournaments in April contributing 241 Rounds.
- **FINANCE:** 3,884 Rounds were played last month equating to a total revenue of \$245,403.13. Revenue this month was not only a record for the month of April, but it was an all-time facility record. After this month we are ahead of last year's Revenue by \$94,770 despite having 807 less rounds played this year than last, this is directly due to returning to a daily fee public facilit