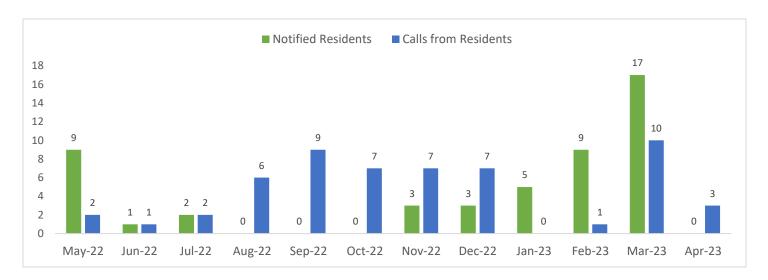

| 1                | 0          | 0          |
| STORMWATER            |                 | 0                | 0          | 0          |
| WATER LINES           |                 | 0                | 0          | 0          |
| SEWER LINES           |                 | 0                | 0          | 0          |
| VACANT LOT            |                 | 0                | 0          | 0          |
|                       |                 |                  |            |            |
| Grand Totals          |                 | 77               | 0          | 0          |



# **AMA-Beacon Alerts 2022:**

**Objective-** Notify residents at first alert of a water leak through phone call, email, and face to face notification.

**Goal-** Provide proactive customer service.



# **Leak Alert**

|                                              |    | Total Completed |
|----------------------------------------------|----|-----------------|
| Notified Customer within 24 hours of 1st ale | rt | 57              |
| <ul> <li>Leak detected</li> </ul>            | 0  |                 |
| <ul> <li>No Leak Detected</li> </ul>         | 0  |                 |
| Calls from Residents  • Leak Detected        | 3  | 56              |
| No Leak Detected                             | 0  |                 |

Grand Totals 113

<sup>\*</sup>Residents who called in were alerted through their Eye on Water account\*



# **Street Maintenance 2022:**

**Objective-** Develop a Crack Sealing Program and Street Sign/Light Maintenance Program throughout the City.

**Goal-** Extend the lon