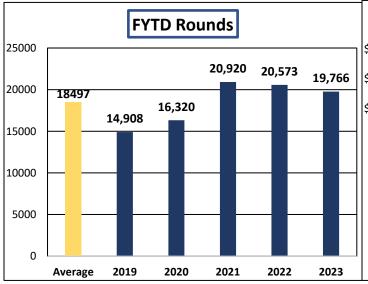

ue          | Total:<br>\$245,403.13 | Per Round:<br>\$63.18    | D/F G/F Revenue:<br>\$175,342.20 | Avg. \$ per Round G/F:<br>\$45.14 |  |  |  |
| Closures         | 1 Day Closed           |                          |                                  |                                   |  |  |  |

| Category             | Revenue      | \$ Per Round |
|----------------------|--------------|--------------|
| Green Fees           | \$175,342.20 | \$45.14      |
| Pro-Shop Merchandise | \$16,738.54  | \$4.31       |
| Range                | \$9,204.80   | \$2.37       |
| Food                 | \$6,487.80   | \$1.67       |
| Beer                 | \$14,897.30  | \$3.84       |
| Beverages            | \$3,668.78   | \$.95        |
| Liquor               | \$6,685.53   | \$1.72       |











# HAWKS CREEK GOLF CLUB: APRIL 2023 MONTHLY REPORT



## **Food and Beverage Monthly Promotions**

 Monthly Westworth Village Resident discount coupon: We had 0 special redeemed in the month of April.

#### **Summary/Overview**

- **WEATHER:** The weather for the month of April was very good. We were closed 1 day due to rain.
- **TOURNAMENTS:** We conducted 3 Tournaments in April contributing 241 Rounds.
- **FINANCE:** 3,884 Rounds were played last month equating to a total revenue of \$245,403.13. Revenue this month was not only a record for the month of April, but it was an all-time facility record. After this month we are ahead of last year's Revenue by \$94,770 despite having 807 less rounds played this year than last, this is directly due to returning to a daily fee public facil