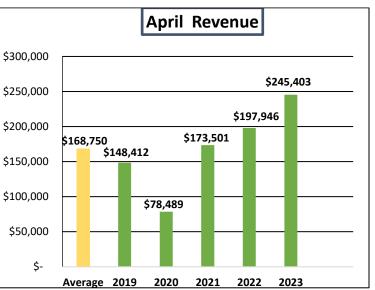

enue          | Total:<br>\$245,403.13 | Per Round:<br>\$63.18    | D/F G/F Revenue:<br>\$175,342.20 | Avg. \$ per Round G/F:<br>\$45.14 |  |  |  |
| Closures         | 1 Day Closed           |                          |                                  |                                   |  |  |  |

| Category             | Revenue      | \$ Per Round |
|----------------------|--------------|--------------|
| Green Fees           | \$175,342.20 | \$45.14      |
| Pro-Shop Merchandise | \$16,738.54  | \$4.31       |
| Range                | \$9,204.80   | \$2.37       |
| Food                 | \$6,487.80   | \$1.67       |
| Beer                 | \$14,897.30  | \$3.84       |
| Beverages            | \$3,668.78   | \$.95        |
| Liquor               | \$6,685.53   | \$1.72       |











# HAWKS CREEK GOLF CLUB: APRIL 2023 MONTHLY REPORT



## **Food and Beverage Monthly Promotions**

 Monthly Westworth Village Resident discount coupon: We had 0 special redeemed in the month of April.

#### **Summary/Overview**

- **WEATHER:** The weather for the month of April was very good. We were closed 1 day due to rain.
- **TOURNAMENTS:** We conducted 3 Tournaments in April contributing 241 Rounds.
- **FINANCE:** 3,884 Rounds were played last month equating to a total revenue of \$245,403.13. Revenue this month was not only a record for the month of April, but it was an all-time facility record. After this month we are ahead of last year's Revenue by \$94,770 despite having 807 less rounds played this year than last, this is directly due to returning to a daily fee public fac