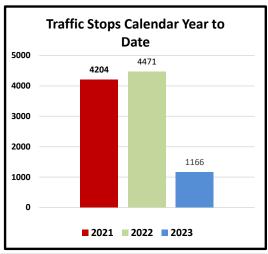

28 | 172 | 377 | 370 | 383 | 197 | 148 | 3037   |
| 2021 Warnings         | 395 | 287 | 239 | 60  | 308 | 265 | 148 | 531 | 420 | 416 | 194 | 151 | 3414   |
| 2022 Traffic Stops    | 291 | 187 | 343 | 303 | 351 | 403 | 493 | 582 | 453 | 441 | 391 | 233 | 4471   |
| 2022 Cited Violations | 139 | 139 | 316 | 233 | 292 | 338 | 329 | 434 | 365 | 382 | 311 | 233 | 3511   |
| 2022 Warnings         | 215 | 145 | 241 | 227 | 290 | 364 | 436 | 480 | 367 | 404 | 360 | 205 | 3734   |
| 2023 Traffic Stops    | 300 | 243 | 215 | 408 |     |     |     |     |     |     |     |     | 1166   |
| 2023 Cited Violations | 209 | 159 | 126 | 307 |     |     |     |     |     |     |     |     | 801    |
| 2023 Warnings         | 273 | 254 | 198 | 394 |     |     |     |     |     |     |     |     | 1119   |







#### **PUBLIC WORKS REPORT APRIL 2023**

#### Water

- All bacteriological water samples passed
- Continued monthly dead-end flushing
- Continued water sampling for Nitrification Action Plan for TCEQ
- Performed construction and alleyway inspections
- Performed Line Locates for utility services
- Inventoried supplies and preventative maintenance
- Continued meter replacement project

#### Sewer

- Performed weekly sewer line flushes on Pecan Drive
- Performed preventative maintenance on sewer residential area
- Completed Fort Worth sewer testing

#### **Stormwater**

- Cleaned storm drains on Pumphreys, White Settlement Road, and Casstevens
- Performed stormwater inspection
- Performed park maintenance and cleaning



# April 2023 Service Order Report

# **Group Summary**

| Group