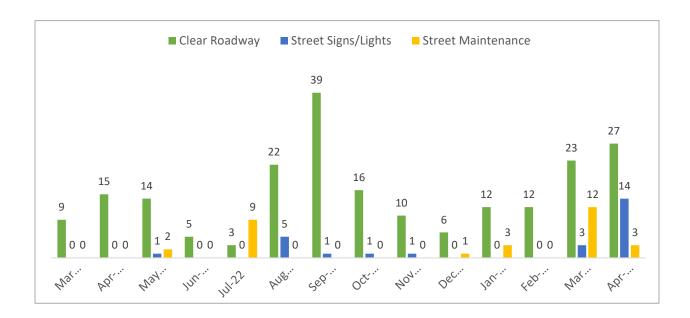

al Completed |
|----------------------------------------------|----|-----------------|
| Notified Customer within 24 hours of 1st ale | rt | 57              |
| <ul> <li>Leak detected</li> </ul>            | 0  |                 |
| <ul> <li>No Leak Detected</li> </ul>         | 0  |                 |
| Calls from Residents  • Leak Detected        | 3  | 56              |
| No Leak Detected                             | 0  |                 |

Grand Totals 113

<sup>\*</sup>Residents who called in were alerted through their Eye on Water account\*



# **Street Maintenance 2022:**

**Objective-** Develop a Crack Sealing Program and Street Sign/Light Maintenance Program throughout the City.

**Goal-** Extend the longevity of City streets while implementing a quarterly inspection procedure.



727

# **Street Repair**

**Grand Total:** 

|                                         | Total Co | mpleted |
|-----------------------------------------|----------|---------|
| Clear Roadway                           |          | 342     |
| <ul><li>Trash</li></ul>                 | 16       |         |
| <ul> <li>Dead Animals</li> </ul>        | 4        |         |
| <ul> <li>Tree Limbs/Debris</li> </ul>   | 7        |         |
| Street Signs/Lights                     |          | 135     |
| <ul> <li>Street Signs</li> </ul>        | 14       |         |
| <ul> <li>Street Lights</li> </ul>       | 0        |         |
| Street Maintenance                      |          | 250     |
| <ul> <li>Potholes/Street</li> </ul>     | 1        |         |
| <ul> <li>Manhole Maintenance</li> </