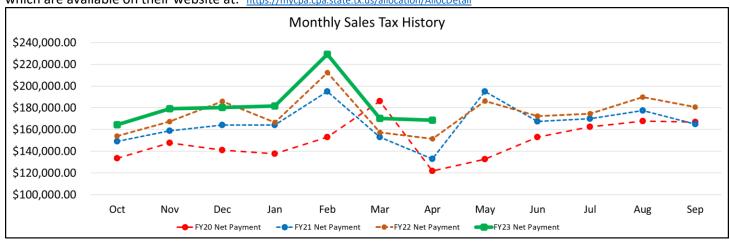

tional complaints regarding that road.

# **Community Development**

**Residential Projects in progress: 38** 

#### **Commercial Projects in progress:**

- 1. Surf n Fries (inside Walmart) 95% complete
- 2. Walmart remodel complete
- 3. Chick-fil-a remodel complete

#### Finance:

The monthly sales tax numbers on the charts show a quarterly increase in sales taxes revenue over last year. The monthly chart below shows our sales are still above prior years (note the March 2020 payment includes holidays sales from February that the state distributed late due to the pandemic). The state comptroller produces detailed monthly reports, which are available on their website at: <a href="https://mycpa.cpa.state.tx.us/allocation/AllocDetail">https://mycpa.cpa.state.tx.us/allocation/AllocDetail</a>



May 9, 2023 Page | 1

Overall, the financial stability of the city continues to remain positive. The following should be noted:

- The final payments for the trail system have been paid. The city has officially finished all aspects of this project; the remaining Federal Grant and all associated processes have been transferred to TXDOT and NCTCOG. They will be responsible for the funds as part of the 183/Pumphrey intersections and connections to NASJRB.
- Audit report is expected prior to the council meeting and will officially reviewed at the June 13<sup>th</sup> meeting.
- The golf course continues to break revenue records. They will be increasing rates again for weekday and range fees, as the additional play from Rockwood has keep a full tee sheet and new range balls and baskets are no