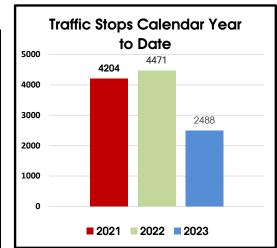

28 | 172 | 377 | 370 | 383 | 197 | 148 | 3037   |
| 2021 Warnings         | 395 | 287 | 239 | 60  | 308 | 265 | 148 | 531 | 420 | 416 | 194 | 151 | 3414   |
| 2022 Traffic Stops    | 291 | 187 | 343 | 303 | 351 | 403 | 493 | 582 | 453 | 441 | 391 | 233 | 4471   |
| 2022 Cited Violations | 139 | 139 | 316 | 233 | 292 | 338 | 329 | 434 | 365 | 382 | 311 | 233 | 3511   |
| 2022 Warnings         | 215 | 145 | 241 | 227 | 290 | 364 | 436 | 480 | 367 | 404 | 360 | 205 | 3734   |
| 2023 Traffic Stops    | 300 | 243 | 215 | 408 | 356 | 346 | 310 | 310 |     |     |     |     | 2488   |
| 2023 Cited Violations | 209 | 159 | 126 | 307 | 190 | 209 | 201 | 200 |     |     |     |     | 1601   |
| 2023 Warnings         | 273 | 254 | 198 | 394 | 342 | 320 | 281 | 273 |     |     |     |     | 2335   |







## PUBLIC WORKS REPORT AUGUST 2023

## Water

- ✤ All bacteriological water samples passed
- Continued monthly dead-end flushing
- Continued water sampling for Nitrification Action Plan for TCEQ
- Performed construction and alleyway inspections
- Performed Line Locates for utility services
- Inventoried supplies and preventative maintenance
- Repaired water leak on Wyndham Crest
- Completed lead and copper samples for TCEQ
- Replaced concrete sidewalk and lowered valve stack on Carb

## Sewer

- Performed weekly sewer line flushes on Pecan Drive
- Performed preventative maintenance on sewer lines in commercial area

## Stormwater

- Cleaned storm drains on Pumphreys, White Settlement Road, and Casstevens
- Performed stormwater inspection
- Performed park maintenance



# AMA-Beacon A