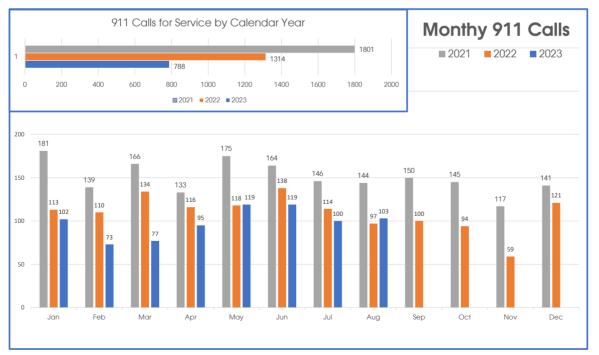

|      |      |      |
|                              |      |      |      |                                  |      |      |      |
|                              |      |      |      |                                  |      |      |      |
|                              |      |      |      | 1                                |      |      |      |
|                              |      |      |      | 1                                |      |      |      |
|                              |      |      |      |                                  |      |      |      |
| Priority 1 Calls for Service | 86   | 116  | 114  | ]                                |      |      |      |
|                              |      |      |      | Priority 2 & 3 Calls for Service | 146  | 151  | 285  |



# Westworth Village Police Department Monthly Calls-For-Service Report By Call-Type Aug-23

| Self Initiated                 | 2022 | 2022 | 2021 | Other Time                   | 2023 | 2022 | 2021 |
|--------------------------------|------|------|------|------------------------------|------|------|------|
| ABANDONED VEHICLE              | 1    | 1    | 3    | ADMINISTRATIVE DETAIL        | 291  | 121  | 138  |
| BUSINESS CHECK                 | 191  | 94   | 170  | CODE ENFORCEMENT - FOLLOW-UP |      |      |      |
| BUSINESS PATROL                | 362  | 210  | 354  | COURT                        |      | 2    | 3    |
| CODE ENFORCEMENT - VIOLATION   | 22   | 1    |      | FTO TRAINING ACTIVITIES      |      | 4    |      |
| COMM ORIENTED POLICING PROGRAM | 5    | 4    | 2    | IN