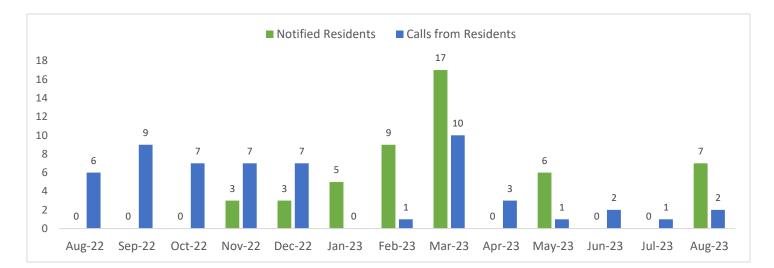

tion Plan for TCEQ
- Performed construction and alleyway inspections
- Performed Line Locates for utility services
- Inventoried supplies and preventative maintenance
- Repaired water leak on Wyndham Crest
- Completed lead and copper samples for TCEQ
- Replaced concrete sidewalk and lowered valve stack on Carb

## Sewer

- Performed weekly sewer line flushes on Pecan Drive
- Performed preventative maintenance on sewer lines in commercial area

## Stormwater

- Cleaned storm drains on Pumphreys, White Settlement Road, and Casstevens
- Performed stormwater inspection
- Performed park maintenance



# AMA-Beacon Alerts 2023:

**Objective-** Notify residents at first alert of a water leak through phone call, email, and face to face notification.

**Goal-** Provide proactive customer service.



**Total Completed** 

70

61

131

## Leak Alert

| Notified Customer within 24 hours of 1 <sup>st</sup> alert    |        |  |
|---------------------------------------------------------------|--------|--|
| Leak detected                                                 | 7      |  |
| No Leak Detected                                              | 0      |  |
| Calls from Residents<br>• Leak Detected<br>• No Leak Detected | 1<br>1 |  |

# **Grand Totals**

\*Residents who called in were alerted through their Eye on Water account\*



# **Street Maintenance 2023:**

**Objective-** Develop a Crack Sealing Program and Street Sign/Light Maintenance Program throughout the City.

**Goal-** Extend the longevity of City streets while implementing a quarterly inspection procedure.



# **Street R