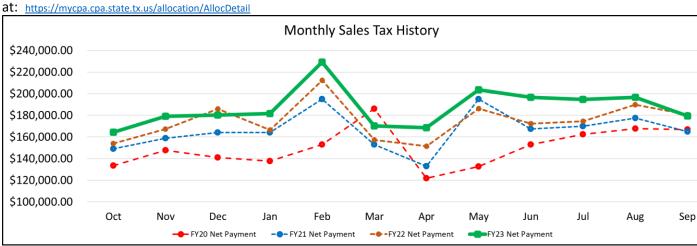

citizen complaints, and this month focused on high grass, along with water runoff of irrigation systems and unsightly outdoor storage. As always, the goal is to gain compliance therefore, Code Enforcement continues to take a pro-active approach and we appreciate the positive response by all our citizens.

# **Community Development**

**Residential Projects in progress: 24** 

**Commercial Projects in progress:** 0

# Finance:

The monthly sales tax numbers on the charts show a quarterly increase in sales taxes revenue over last year. The monthly chart below shows our sales are still above prior years but fell slightly from prior the prior month, which is opposite of historical trends for July. The state comptroller produces detailed monthly reports, which are available on their website





Overall, the financial stability of the city continues to remain positive. The following should be noted:

| Funds held by institution |              |  |
|---------------------------|--------------|--|
| Wells Fargo               | \$1,948,341  |  |
| TexPool                   | \$4,234,607  |  |
| TexStar                   | \$6,021,862  |  |
| Aug-23                    | \$12,204,809 |  |
| Dedicated Grant Fund      | \$683,146    |  |

• The budget process for the coming fiscal year is being prepared using the prior rolling 12 months of actual sales tax, less 10% for calculation purposes.

• The dedicated grant funds must be spent by the end of 2025; the council approved \$330K to the Kay Lane Project, and the Long-Range Planning Advisory Board will be making recommendations on where