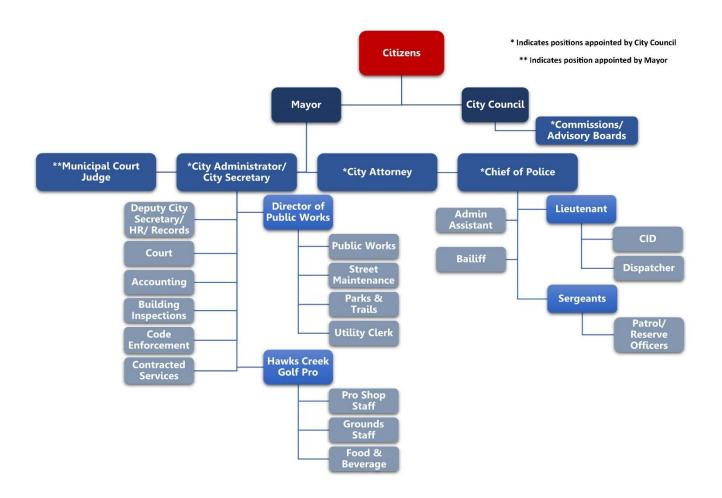

o, and your city government will continue to get better.

I'll say it yet again, because I believe it and it remains true: "Westworth Village is poised for continued economic success, and for an ever-increasing level of municipal service to its citizens."

-Mayor Kelly Jones



L. Kelly Jones Mayor - City of Westworth Village mayorjones@cityofwestworth.com City Hall: 817-710-2509 | Office: 817-348-0400

## **CITY COUNCIL AND ADMINISTRATION**

L. Kelly Jones

**Phillip Poole** 

**Michael Dingman** 

**Brian Libbey** 

**Robert Fitzgerald** 

Halden Griffith

Mayor

**Council Place 1** 

Council Place 2

**Council Place 3** 

**Council Place 4** 

**Council Place 5** 

Brandy G. Barrett

Kevin C. Reaves

City Administrator/ City Secretary

**Chief of Police** 

## **ORGANIZATIONAL CHART**



## **MISSION STATEMENT**

The Mayor and City Council's mission is to protect and enhance the quality of life of our residents. While maintaining our strong sense of community and citizen involvement, we will continue to provide leadership for future development. We honor Westworth Village's strong diverse heritage - from the original ranchers to our military families. Our residents celebrate their collective diversity and enjoy a positive community spirit.

Our proximity to Fort Worth and DFW Airport affords our community with the ability to sustain year-round economic success. We continue to maintain financial stability and low property taxes while meeting the needs of the community.

Your council serves you. We welcome your comments and invite you to join us in making this community th