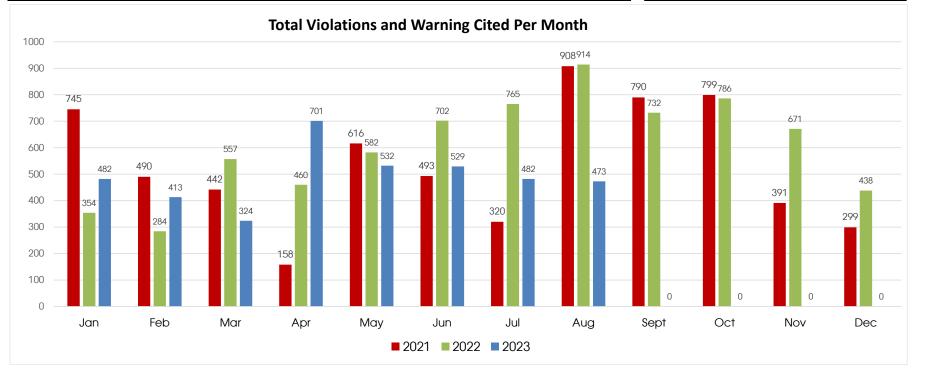

| 172 | 377 | 370 | 383 | 197 | 148 | 3037   |
| 2021 Warnings         | 395 | 287 | 239 | 60  | 308 | 265 | 148 | 531 | 420 | 416 | 194 | 151 | 3414   |
| 2022 Traffic Stops    | 291 | 187 | 343 | 303 | 351 | 403 | 493 | 582 | 453 | 441 | 391 | 233 | 4471   |
| 2022 Cited Violations | 139 | 139 | 316 | 233 | 292 | 338 | 329 | 434 | 365 | 382 | 311 | 233 | 3511   |
| 2022 Warnings         | 215 | 145 | 241 | 227 | 290 | 364 | 436 | 480 | 367 | 404 | 360 | 205 | 3734   |
| 2023 Traffic Stops    | 300 | 243 | 215 | 408 | 356 | 346 | 310 | 310 |     |     |     |     | 2488   |
| 2023 Cited Violations | 209 | 159 | 126 | 307 | 190 | 209 | 201 | 200 |     |     |     |     | 1601   |
| 2023 Warnings         | 273 | 254 | 198 | 394 | 342 | 320 | 281 | 273 |     |     |     |     | 2335   |







## PUBLIC WORKS REPORT AUGUST 2023

## Water

- ✤ All bacteriological water samples passed
- Continued monthly dead-end flushing
- Continued water sampling for Nitrification Action Plan for TCEQ
- Performed construction and alleyway inspections
- Performed Line Locates for utility services
- Inventoried supplies and preventative maintenance
- Repaired water leak on Wyndham Crest
- Completed lead and copper samples for TCEQ
- Replaced concrete sidewalk and lowered valve stack on Carb

## Sewer

- Performed weekly sewer line flushes on Pecan Drive
- Performed preventative maintenance on sewer lines in commercial area

## Stormwater

- Cleaned storm drains on Pumphreys, White Settlement Road, and Casstevens
- Performed stormwater inspection
- Performed park maintenance



# AMA-Beacon Ale