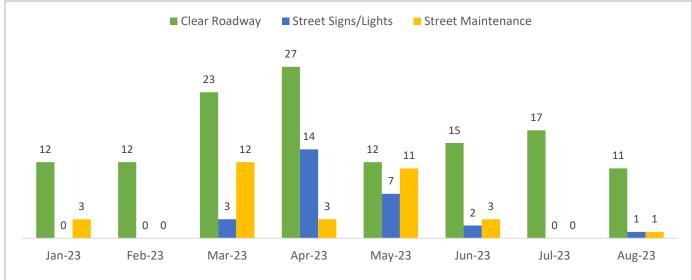

### 3. Staff Updates:

- A. Kevin Reaves, Chief of Police
  - Recognition of Officers Steward & Munoz, presented by Deputy Chief Perkins, River Oaks PD
- B. Cody Cooke-Morse, Public Works Director
- C. Brandy Barrett, Hawk Creek Golf Report
- D. Brandy Barrett, City Administrator
- 4. Mayor's Report (A recap of the mayors previous 30 days in office.)
- 5. Committee Updates (A recap of the meetings held in the previous 30 days.)