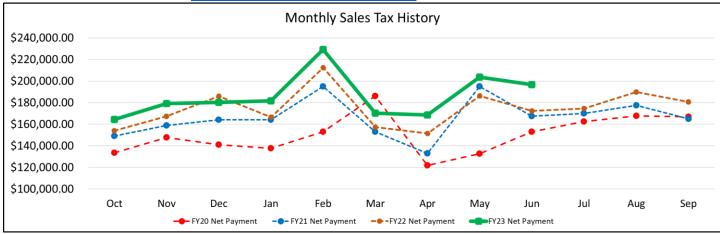

ntinue to focus on citizen complaints, the majority of which remain the alley overgrowth and high weeds/grass. As always, the goal is to gain compliance therefore, Code Enforcement continues to take a pro-active approach and we appreciate the positive response by all our citizens.

### **Community Development**

**Residential Projects in progress: 33** 

#### **Commercial Projects in progress:**

1. Surf n Fries (inside Walmart) – 95% complete

#### **Finance:**

The monthly sales tax numbers on the charts show a quarterly increase in sales taxes revenue over last year. The monthly chart below shows our sales are still above prior years. The state comptroller produces detailed monthly reports, which are available on their website at: https://mycpa.cpa.state.tx.us/allocation/AllocDetail





Overall, the financial stability of the city continues to remain positive. The following should be noted:

| Funds held by institution |              |  |  |  |
|---------------------------|--------------|--|--|--|
| Wells Fargo               | \$1,872,497  |  |  |  |
| TexPool                   | \$4,879,140  |  |  |  |
| TexStar                   | \$5,945,965  |  |  |  |
| 5/31/2023                 | \$12,697,602 |  |  |  |
| Dedicated Grant Fund      | \$683,146    |  |  |  |

- The budget process for the coming fiscal year is being prepared using the prior rolling 12 months of sales tax, less 10% for calculation purposes.
- The golf course continues to break revenue records; May was the highest revenue for any month in the history of the course.
- The dedicated grant funds must be s