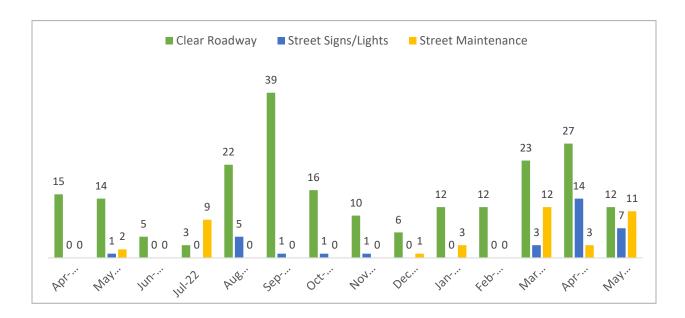

#### b) Approval of the Financial Reports:

- TexPool Report
- TexStar Report
- A/P Disbursements

| BALANCES       | GENERAL     | WATER       | CAPITAL   | CRIME     | DEBT      | WRA       | HCGC      | STREET    | GAS         |
|----------------|-------------|-------------|-----------|-----------|-----------|-----------|-----------|-----------|-------------|
| May 2023       |             |             | PROJECTS  | CONTROL   | SERVICE   |           |           |           | ROYALTIES   |
| Revenue *      | \$213,345   | \$152,465   | \$0       | \$67,742  | \$0       | \$33,871  | \$251,263 | \$33,871  | 0           |
| Disbursement * | \$222,928   | \$122,936   | \$0       | \$32,308  | \$0       | \$17,484  | \$155,740 | \$30,399  | 0           |
| Cash on Hand   | \$228,416   | \$350,929   | \$131,099 | \$335,900 | \$3,349   | \$74,499  | \$485,912 | \$215,428 | \$46,965    |
| TexPool        | \$3,563,166 | \$148,333   | \$251,014 | 0         | \$560,098 | \$356,529 | 0         | 0         | 0           |
| TexStar        | \$713,650   | \$1 718 862 | \$401 982 | \$150 743 | \$129 673 | \$218 096 | \$602 973 | 0         | \$2,009,986 |

#### b) Approval of the Financial Reports:

- TexPool Report
- TexStar Report
- A/P Disbursements

| BALANCES       | GENERAL     | WATER       | CAPITAL   | CRIME     | DEBT      | WRA       | HCGC      | STREET    | GAS         |
|----------------|-------------|-------------|-----------|-----------|-----------|-----------|-----------|-----------|-------------|
| March 2023     |             |             | PROJECTS  | CONTROL   | SERVICE   |           |           |           | ROYALTIES   |
| Revenue *      | \$205,427   | \$148,112   | \$982     | \$56,100  | \$2,190   | \$43,771  | \$218,275 | \$42,125  | 0           |
| Disbursement * | \$155,045   | \$95,674    | \$48,045  | \$32,494  | \$2,750   | \$7,756   | \$84,474  | \$7,234   | 0           |
| Cash on Hand   | \$300,318   | \$335,810   | \$194,099 | \$289,497 | \$3,349   | \$50,711  | \$407,922 | \$205,550 | \$46,500    |
| TexPool        | \$3,533,988 | \$147,705   | \$249,951 | 0         | \$555,727 | \$353,021 | 0         | 0         | 0           |
| TexStar        | \$710,604   | \$1,711,526 | \$400,266 | \$150,100 | \$129,120 | \$217,165 | \$600,399 | 0         | \$2,001,407 |