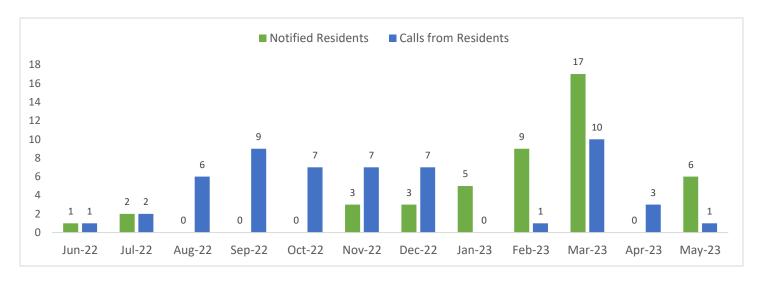

passed
- Continued monthly dead-end flushing
- Continued water sampling for Nitrification Action Plan for TCEQ
- Performed construction and alleyway inspections
- Performed Line Locates for utility services
- Completed meter replacement project

#### Sewer

- Performed weekly sewer line flushes on Pecan Drive
- Performed preventative maintenance on sewer residential area

#### **Stormwater**

- Cleaned storm drains on Pumphreys, White Settlement Road, and Casstevens
- Performed stormwater inspection
- Performed Park maintenance and cleaning
- Replaced broken sewer service at Wyndham Crest



## **AMA-Beacon Alerts 2023:**

**Objective-** Notify residents at first alert of a water leak through phone call, email, and face to face notification.

**Goal-** Provide proactive customer service.



## **Leak Alert**

|                                               |          | <b>Total Completed</b> |
|-----------------------------------------------|----------|------------------------|
| Notified Customer within 24 hours of 1st aler | <u>t</u> | 63                     |
| <ul> <li>Leak detected</li> </ul>             | 6        |                        |
| <ul> <li>No Leak Detected</li> </ul>          | 0        |                        |
|                                               |          |                        |
| Calls from Residents                          |          | 57                     |
| <ul> <li>Leak Detected</li> </ul>             | 1        |                        |
| <ul> <li>No Leak Detected</li> </ul>          | 0        |                        |
|