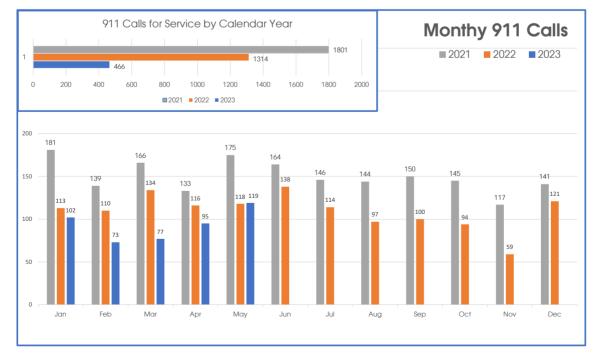

|      |      |      |
|                                  |      |      |      |
|                                  |      |      |      |
|                                  |      |      |      |
|                                  |      |      |      |
|                                  |      |      |      |
|                                  |      |      |      |
|                                  |      |      |      |
|                                  |      |      |      |
|                                  |      |      |      |
|                                  |      |      |      |
|                                  |      |      |      |
|                                  |      |      |      |
| Priority 2 & 3 Calls for Service | 165  | 195  | 291  |



# Westworth Village Police Department

# Monthly Calls-For-Service Report By Call-Type May-23

| Self Initiated                 | 2023 | 2022 | 2021 | Other Time                  | 2023 | 2022 | 2021 |
|--------------------------------|------|------|------|-----------------------------|------|------|------|
| ABANDONED VEHICLE              |      | 2    |      | ADMINISTRATIVE DETAIL       | 274  | 101  | 184  |
| ARREST - NOT TRAFFIC           |      |      | 1    | CODE ENFORCEMENT - FOLLOW-U | IP   |      |      |
| BUILDING INSPECTION            |      |      |      | COURT                       |      | 5    | 6    |
| BUSINESS CHECK                 | 152  | 120  | 188  | FTO TRAINING ACTIVITIES     |      |      |      |
| BUSINESS PATROL                | 314  | 266  | 243  | IN-SE