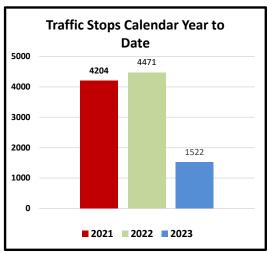

28 | 172 | 377 | 370 | 383 | 197 | 148 | 3037   |
| 2021 Warnings         | 395 | 287 | 239 | 60  | 308 | 265 | 148 | 531 | 420 | 416 | 194 | 151 | 3414   |
| 2022 Traffic Stops    | 291 | 187 | 343 | 303 | 351 | 403 | 493 | 582 | 453 | 441 | 391 | 233 | 4471   |
| 2022 Cited Violations | 139 | 139 | 316 | 233 | 292 | 338 | 329 | 434 | 365 | 382 | 311 | 233 | 3511   |
| 2022 Warnings         | 215 | 145 | 241 | 227 | 290 | 364 | 436 | 480 | 367 | 404 | 360 | 205 | 3734   |
| 2023 Traffic Stops    | 300 | 243 | 215 | 408 | 356 |     |     |     |     |     |     |     | 1522   |
| 2023 Cited Violations | 209 | 159 | 126 | 307 | 190 |     |     |     |     |     |     |     | 991    |
| 2023 Warnings         | 273 | 254 | 198 | 394 | 342 |     |     |     |     |     |     |     | 1461   |







#### **PUBLIC WORKS REPORT MAY 2023**

#### Water

- All bacteriological water samples passed
- Continued monthly dead-end flushing
- Continued water sampling for Nitrification Action Plan for TCEQ
- Performed construction and alleyway inspections
- Performed Line Locates for utility services
- Completed meter replacement project

#### Sewer

- Performed weekly sewer line flushes on Pecan Drive
- Performed preventative maintenance on sewer residential area

#### **Stormwater**

- Cleaned storm drains on Pumphreys, White Settlement Road, and Casstevens
- Performed stormwater inspection
- Performed Park maintenance and cleaning
- Replaced broken sewer service at Wyndham Crest



## **AMA-Beacon Alerts 2023:**

**Objective-** Notify residents at first alert of a water leak through phone