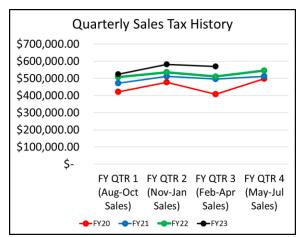

continue to focus on citizen complaints, the majority of which remain the alley overgrowth and high weeds/grass. As always, the goal is to gain compliance therefore, Code Enforcement continues to take a pro-active approach and we appreciate the positive response by all our citizens.

### **Community Development**

**Residential Projects in progress: 33** 

#### **Commercial Projects in progress:**

1. Surf n Fries (inside Walmart) – 95% complete

#### **Finance:**

The monthly sales tax numbers on the charts show a quarterly increase in sales taxes revenue over last year. The monthly chart below shows our sales are still above prior years. The state comptroller produces detailed monthly reports, which are available on their website at: https://mycpa.cpa.state.tx.us/allocation/AllocDetail





Overall, the financial stability of the city continues to remain positive. The following should be noted:

| Funds held by institution |              |  |  |  |
|---------------------------|--------------|--|--|--|
| Wells Fargo               | \$1,872,497  |  |  |  |
| TexPool                   | \$4,879,140  |  |  |  |
| TexStar                   | \$5,945,965  |  |  |  |
| 5/31/2023                 | \$12,697,602 |  |  |  |
| Dedicated Grant Fund      | \$683,146    |  |  |  |

- The budget process for the coming fiscal year is being prepared using the prior rolling 12 months of sales tax, less 10% for calculation purposes.
- The golf course continues to break revenue records; May was the highest revenue for any month in the history of the course.
- The dedicated grant funds must be