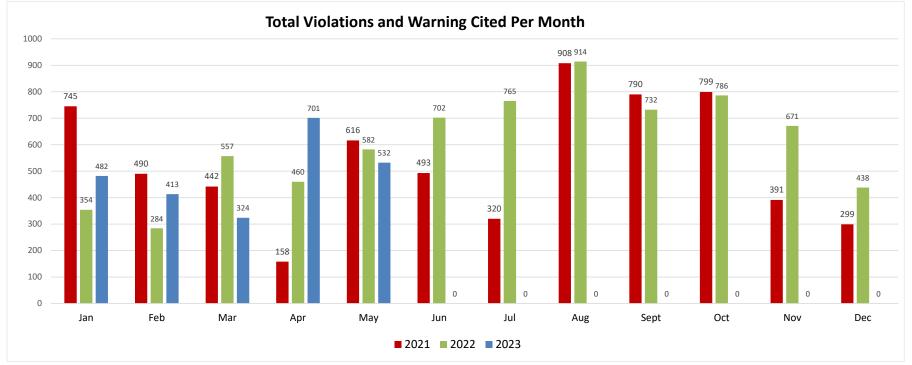

| 172 | 377 | 370 | 383 | 197 | 148 | 3037   |
| 2021 Warnings         | 395 | 287 | 239 | 60  | 308 | 265 | 148 | 531 | 420 | 416 | 194 | 151 | 3414   |
| 2022 Traffic Stops    | 291 | 187 | 343 | 303 | 351 | 403 | 493 | 582 | 453 | 441 | 391 | 233 | 4471   |
| 2022 Cited Violations | 139 | 139 | 316 | 233 | 292 | 338 | 329 | 434 | 365 | 382 | 311 | 233 | 3511   |
| 2022 Warnings         | 215 | 145 | 241 | 227 | 290 | 364 | 436 | 480 | 367 | 404 | 360 | 205 | 3734   |
| 2023 Traffic Stops    | 300 | 243 | 215 | 408 | 356 |     |     |     |     |     |     |     | 1522   |
| 2023 Cited Violations | 209 | 159 | 126 | 307 | 190 |     |     |     |     |     |     |     | 991    |
| 2023 Warnings         | 273 | 254 | 198 | 394 | 342 |     |     |     |     |     |     |     | 1461   |







#### **PUBLIC WORKS REPORT MAY 2023**

#### Water

- All bacteriological water samples passed
- Continued monthly dead-end flushing
- Continued water sampling for Nitrification Action Plan for TCEQ
- Performed construction and alleyway inspections
- Performed Line Locates for utility services
- Completed meter replacement project

#### Sewer

- Performed weekly sewer line flushes on Pecan Drive
- Performed preventative maintenance on sewer residential area

#### **Stormwater**

- Cleaned storm drains on Pumphreys, White Settlement Road, and Casstevens
- Performed stormwater inspection
- Performed Park maintenance and cleaning
- Replaced broken sewer service at Wyndham Crest



## **AMA-Beacon Alerts 2023:**

**Objective-** Notify residents at first alert of a water leak through phone c