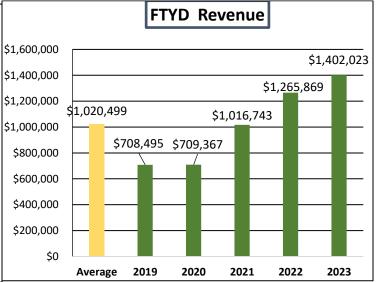

65                     |
| Revenue  | Total:<br>\$250,554.09 | Per Round:<br>\$61.65    | D/F G/F Revenue:<br>\$177,974.82 | Avg. \$ per Round G/F:<br>\$43.79 |
| Closures | 2 Days Closed          |                          |                                  |                                   |

| Category             | Revenue      | \$ Per Round |
|----------------------|--------------|--------------|
| Green Fees           | \$177,974.82 | \$43.79      |
| Pro-Shop Merchandise | \$20,121.71  | \$4.95       |
| Range                | \$10,058.96  | \$2.48       |
| Food                 | \$6,319.07   | \$1.55       |
| Beer                 | \$14,568.17  | \$3.58       |
| Beverages            | \$4,598.10   | \$1.13       |
| Liquor               | \$5,320.54   | \$1.31       |











#### HAWKS CREEK GOLF CLUB: MAY 2023 MONTHLY REPORT



#### **Food and Beverage Monthly Promotions**

• Monthly Westworth Village Resident discount coupon: We had 0 special redeemed in the month of May.

#### **Summary/Overview**

- WEATHER: The weather for the month of May was extremely good we were closed the first 2 days of the
  month for maintenance and that was it.
- **TOURNAMENTS:** We conducted only 3 Tournaments in May contributing 258 Rounds.
- **FINANCE:** 4,064 Rounds were played last month equating to a total revenue of \$250,554. Last month was an all-time facility record for not only the month of May but out of any month in general.
- **Golf Course Update:** The golf course is continuing to experience extreme benefits from the new software program as well as the fee stru